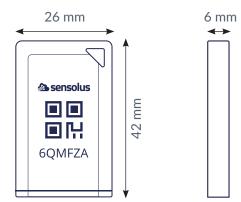

rt BLE gateway capabilities.

- Up to 4 years of battery life
- IP67
- \* BLE iBeacon advertising

# Connectivity

#### **Transmission range**

Strong emission power (+4dBm) enables detection at ranges of 50m or more. Actual detection range is strongly influenced by physical environment.

### Mounting and activation

- · Instructions for mounting the device are available in the Sensolus documentation center.
- · Activation: pull activation strip to activate.

## **Mechanics & design**

Size

26 x 42 x 6 mm

Weight

15 gram

Color

White

### Battery

- $\cdot~$  Up to 4 years battery life depending on tranmission power
- User replaceable battery CR2032

## Certificates

| Europe |  |  |  |
|--------|--|--|--|
| CE     |  |  |  |
|        |  |  |  |
| USA    |  |  |  |
| FCC    |  |  |  |



Casing

-20°C to +60°C

RoHS Yes

Canada

IC

**Operating temperature** 

Resin based polymer